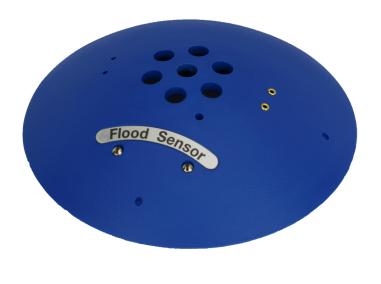

## Flood Sensor (Spot)

AVTECH's Flood Sensor (Spot) provides real-time recognition of flood or water and includes specially designed electronics that allow it to interface with Room Alert products as a switch sensor. Powered by a 9V Alkaline battery (included), this model triggers an alert if the sensor is activated.

- Real-time recognition of flood/water under pod.
- Specially designed to interface with Room Alert.
- Powered by 9V Alkaline battery (included).
- Max sensor cable distance up to 900' (274.3m), includes 25' (7.6m) sensor cable.
- Compatible with Room Alerts 32E/W/S, 26E/W, 24E, 12E/S, 11E, 7E, 4E, 3E; WiSH & WiSPR sensor hubs.
- Includes Flood Sensor (Spot) with 25' Cable & 9V Alkaline Battery. Installation Note online from sensor page.